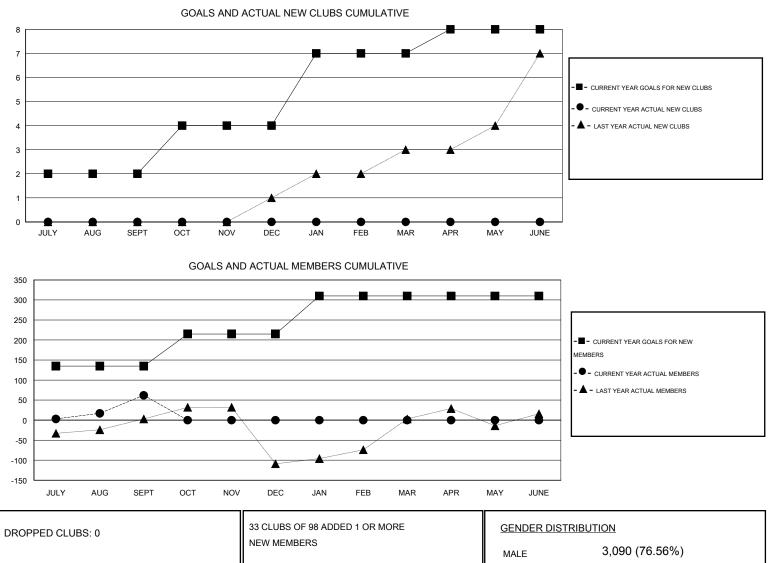

## LOCATION INDIA

| Clubs<br>RESULTS FOR 2015-2016 |   |   |   |   | Members<br>RESULTS FOR 2015-2016 |     |     |     |    |
|--------------------------------|---|---|---|---|----------------------------------|-----|-----|-----|----|
|                                |   |   |   |   |                                  |     |     |     |    |
| JULY/AUG/SEPT                  | 2 | 0 | 0 | 0 | JULY/AUG/SEPT                    | 135 | 166 | 104 | 62 |
| OCT/NOV/DEC                    | 2 | 0 | 0 | 0 | OCT/NOV/DEC                      | 80  | 0   | 0   | 0  |
| JAN/FEB/MAR                    | 3 | 0 | 0 | 0 | JAN/FEB/MAR                      | 95  | 0   | 0   | 0  |
| APR/MAY/JUNE                   | 1 | 0 | 0 | 0 | APR/MAY/JUNE                     | 0   | 0   | 0   | 0  |

|                              |                       | MALE                  | 3,090 (76.56%)<br>946 (23.44%) |
|------------------------------|-----------------------|-----------------------|--------------------------------|
| DROPPED MEMBERS              |                       |                       |                                |
| DECEASED 5                   | CLICK HERE FOR HEALTH | FAMILY UNIT MEMBERS   | 1,259                          |
| CLUB CANCELLED 0<br>OTHER 99 | ASSESSMENT DATA       | HEAD OF HOUSEHOLD     | 620                            |
| TOTAL 104                    |                       | NON-HEAD OF HOUSEHOLD | 639                            |